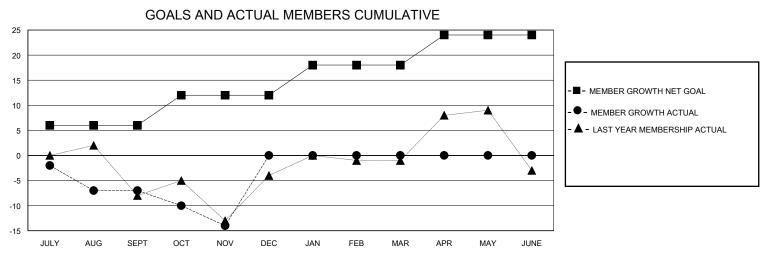

## District 27 C1

GMT: LOCATION WISCONSIN GMT CA

| •             |               |             |               |                       |                         |                         | •                                                  |  |
|---------------|---------------|-------------|---------------|-----------------------|-------------------------|-------------------------|----------------------------------------------------|--|
|               | Club          | s           |               | Members               |                         |                         |                                                    |  |
|               | RESULTS FOR   | R 2024-2025 |               | RESULTS FOR 2024-2025 |                         |                         |                                                    |  |
| QUARTER       | NEW CLUB GOAL | NEW CLUBS   | DROPPED CLUBS | QUARTER MEM           | IBER GROWTH NET<br>GOAL | MEMBER GROWTH<br>ACTUAL | DROPPED<br>MEMBERS ACTUAL<br>(including transfers) |  |
| JULY/AUG/SEPT | 0             | 0           | 0             | JULY/AUG/SEPT         | 6                       | 16                      | 21                                                 |  |
| OCT/NOV/DEC   | 1             | 0           | 0             | OCT/NOV/DEC           | 6                       | 7                       | 14                                                 |  |
| JAN/FEB/MAR   | 0             | 0           | 0             | JAN/FEB/MAR           | 6                       | 0                       | 0                                                  |  |
| APR/MAY/JUNE  | 0             | 0           | 0             | APR/MAY/JUNE          | 6                       | 0                       | 0                                                  |  |