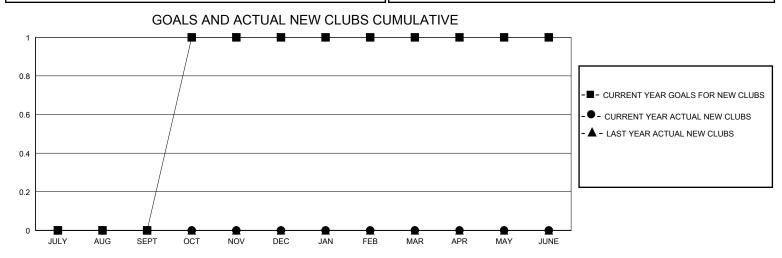

## District 27 C1

GMT: LOCATION WISCONSIN GMT CA

| •             |               |             |               |                       |                         |                         | •                                                  |  |
|---------------|---------------|-------------|---------------|-----------------------|-------------------------|-------------------------|----------------------------------------------------|--|
|               | Club          | s           |               | Members               |                         |                         |                                                    |  |
|               | RESULTS FOR   | R 2024-2025 |               | RESULTS FOR 2024-2025 |                         |                         |                                                    |  |
| QUARTER       | NEW CLUB GOAL | NEW CLUBS   | DROPPED CLUBS | QUARTER MEM           | IBER GROWTH NET<br>GOAL | MEMBER GROWTH<br>ACTUAL | DROPPED<br>MEMBERS ACTUAL<br>(including transfers) |  |
| JULY/AUG/SEPT | 0             | 0           | 0             | JULY/AUG/SEPT         | 6                       | 16                      | 21                                                 |  |
| OCT/NOV/DEC   | 1             | 0           | 0             | OCT/NOV/DEC           | 6                       | 7                       | 14                                                 |  |
| JAN/FEB/MAR   | 0             | 0           | 0             | JAN/FEB/MAR           | 6                       | 0                       | 0                                                  |  |
| APR/MAY/JUNE  | 0             | 0           | 0             | APR/MAY/JUNE          | 6                       | 0                       | 0                                                  |  |